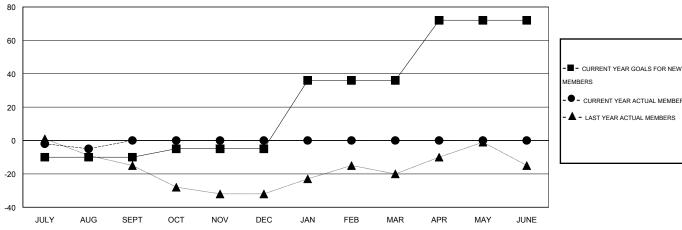

#### GOALS AND ACTUAL MEMBERS CUMULATIVE

| ME  | EMBERS            |                |
|-----|-------------------|----------------|
| -•  | - CURRENT YEAR AC | ACTUAL MEMBERS |
| - 4 | - LAST YEAR ACTUA | JAL MEMBERS    |
|     |                   |                |